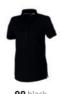

# crandall short sleeve ladies polo

○ 38099 (XS-XXL)

## fabric



Piqué knit of 65% Polyester and 35% Cotton.



200 g/m<sup>2</sup>

## features

- ) Global Fit
- ) Washable at 60°C
- ) Contrast coloured neckband
- ) Side slits
- ) Flat knit collar
- ) Four button placket with engraved tone on tone buttons

## care instructions









## sizing

(XS-XXL)



Measurement 'A' 1/2 chest (measured 2 cm from armpit)

Measurement 'B' center back length measured from HSP (highest shoulder point) Note: On wearable items a tolerance is applicable

## pieces per carton





36 pieces per carton









## decoration options S Screenprint





True Edge Transfer

## available colours