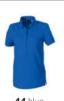

# crandall short sleeve ladies polo

○ 38099 (XS-XXL)

## fabric



Piqué knit of 65% Polyester and 35% Cotton.



200 g/m<sup>2</sup>

## features

- ) Global Fit
- ) Washable at 60°C
- ) Contrast coloured neckband
- ) Side slits
- ) Flat knit collar
- ) Four button placket with engraved tone on tone buttons

## care instructions









## sizing

(XS-XXL)



Measurement 'A' 1/2 chest (measured 2 cm from armpit)

Measurement 'B' center back length measured from HSP (highest shoulder point) Note: On wearable items a tolerance is applicable

## pieces per carton





36 pieces per carton









## decoration options S Screenprint





True Edge Transfer

## available colours