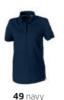

# crandall short sleeve ladies polo

○ 38099 (XS-XXL)

## fabric



Piqué knit of 65% Polyester and 35% Cotton.



200 g/m<sup>2</sup>

## features

- ) Global Fit
- ) Washable at 60°C
- ) Contrast coloured neckband
- ) Side slits
- ) Flat knit collar
- ) Four button placket with engraved tone on tone buttons

## care instructions









## sizing

(XS-XXL)



Measurement 'A' 1/2 chest (measured 2 cm from armpit)

Measurement 'B' center back length measured from HSP (highest shoulder point) Note: On wearable items a tolerance is applicable

## pieces per carton





36 pieces per carton









## decoration options S Screenprint





True Edge Transfer

## available colours