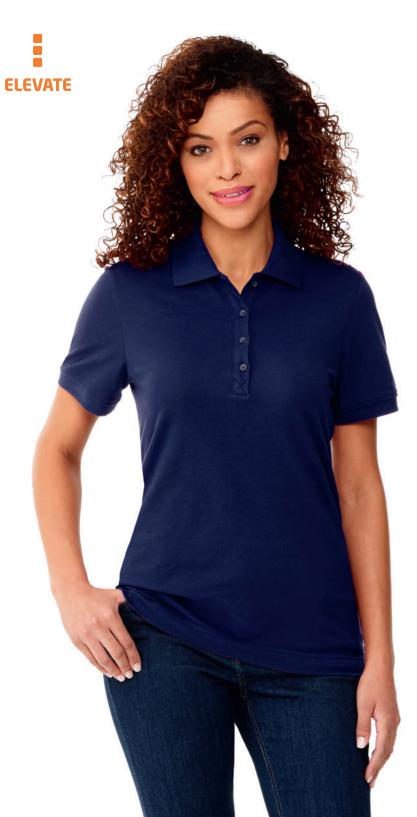

# crandall short sleeve ladies polo

○ 38099 (XS-XXL)

## fabric

Piqué knit of 65% Polyester and 35% Cotton.

200 g/m<sup>2</sup>

## features

- ) Global Fit
- ) Washable at 60°C
- ) Contrast coloured neckband
- ) Side slits
- ) Flat knit collar
- ) Four button placket with engraved tone on tone buttons