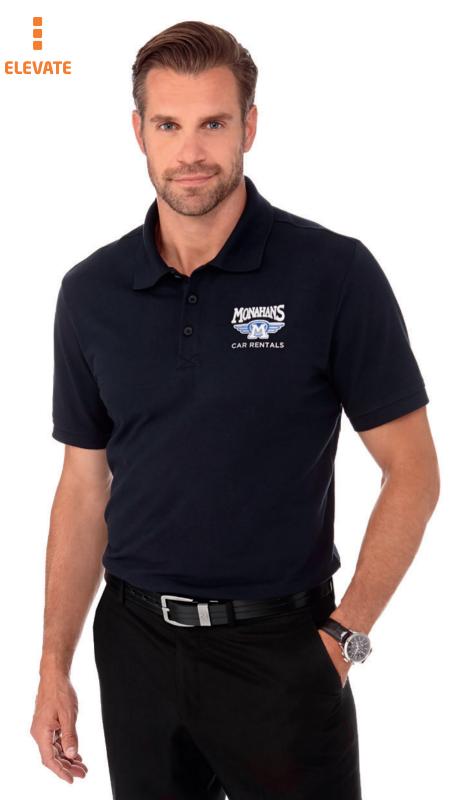

# crandall SHORT SLEEVE POLO

0138098 (XS-XXXL)

## fabric

Piqué knit of 65% Polyester and 35% Cotton. g/m² 200 g/m<sup>2</sup>

### features

Global Fit Washable at 60°C Contrast coloured neckband Side slits Flat knit collar Three button placket with engraved tone on tone buttons

### care instructions

sizing (XS-XXXL)

|          | Size: | XS   | S    | М  | ι    | XL   | XXL  | XXXL |
|----------|-------|------|------|----|------|------|------|------|
|          | Α     | 48.5 | 52   | 56 | 60   | 63.5 | 67.5 | 72.5 |
| в        | В     | 70   | 72.5 | 75 | 77.5 | 80   | 82.5 | 85   |
| <b>V</b> |       |      |      |    |      |      |      |      |

Measurement 'A' 1/2 chest (measured 2 cm from armpit) Measurement 'B' center back length measured from HSP (highest shoulder point) Note: On wearable items a tolerance is applicable