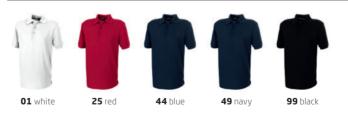

### pieces per carton

individual polybag (1 pc per polybag)

decoration options Screenprint Embroidery

True Edge Transfer

available colours